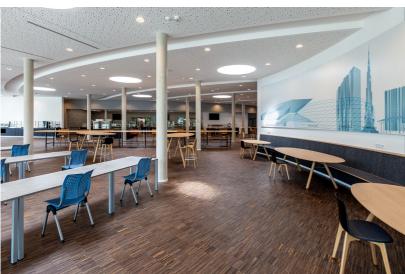

| 20          |
| Shelf Life (month)                 | 9          | 9           |
|                                    |            |             |





## SAFEBOARD JOINT FILLER

### Product name Description

#### **Safeboard Joint Filler**

Knauf Safeboard Joint Filler is a gypsum-based powder containing barium sulphate to provide radiation protection. Once mixed with water the jointing compound should be used for filling the joints between Knauf Safeboard and covering screw heads.

> No need for additional Lead fillets between joints.

| Colour             | Yellow |
|--------------------|--------|
| Coverage (m²)      | 10     |
| Weight (kg/tub)    | 5      |
| Shelf Life (month) | 9      |
|                    | 9      |



# INSPIRATIONS

#### KNAUF CASINO IPHOFEN - GERMANY