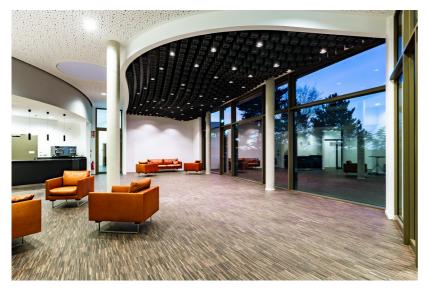

| 20          |
| Shelf Life (month)                 | 9          | 9           |
|                                    |            |             |





## SAFEBOARD JOINT FILLER

### Product name Description

#### **Safeboard Joint Filler**

Knauf Safeboard Joint Filler is a gypsum-based powder containing barium sulphate to provide radiation protection. Once mixed with water the jointing compound should be used for filling the joints between Knauf Safeboard and covering screw heads.

> No need for additional Lead fillets between joints.

| Colour             | Yellow |
|--------------------|--------|
| Coverage (m²)      | 10     |
| Weight (kg/tub)    | 5      |
| Shelf Life (month) | 9      |
|                    | 9      |



# INSPIRATIONS

#### KNAUF CASINO IPHOFEN - GERMANY